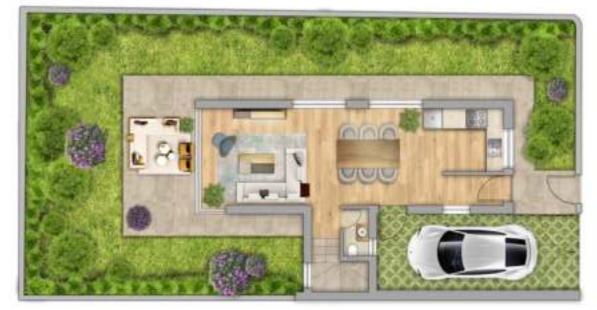

#### Ground floor

1<sup>st</sup> floor

#### Maisonette No. 01

Internal area: 105 m<sup>2</sup>
Covered veranda: 17 m<sup>2</sup>
Uncovered veranda: 18 m<sup>2</sup>

Total area: 140 m<sup>2</sup> Plot size: 200 m<sup>2</sup>