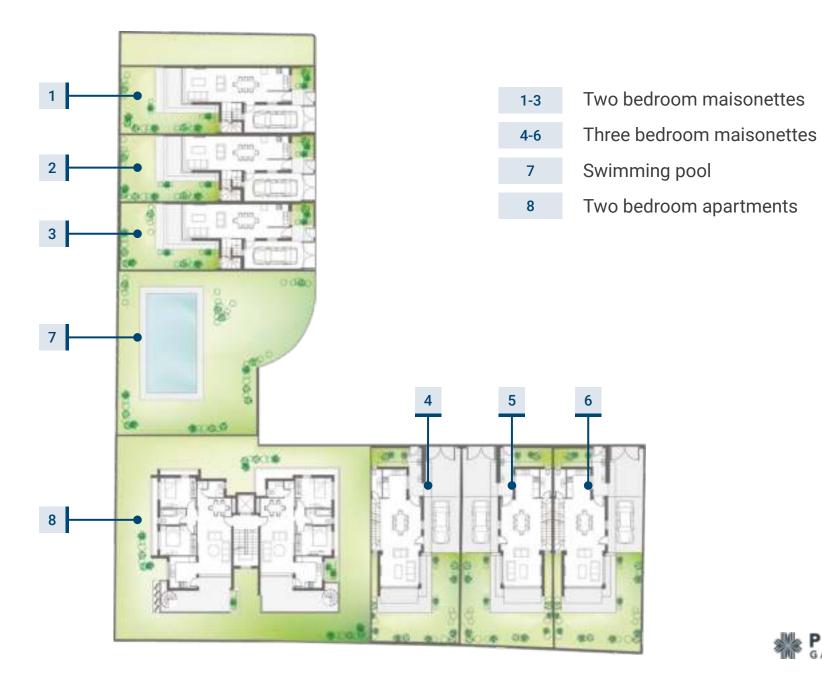

operty features a variety of units, including spacious 2-bedroom apartments and 2/3 bedroom multi-level maisonettes, all with breath-taking sea views. Each unit is designed with comfort, style, and convenience in mind, and we have paid special attention to the small details that make a big difference.

MIR residences offer a welcoming and family-friendly community thanks to its quiet and safe surroundings, easy access to the beach, swimming pool and fully-equipped playground for kids.









### Key Features

- Gated residential complex
- Spectacular swimming pool
- Landscaped gardens
- Children's playground
- High-quality finishes
- Parking space and storage room for each apartment
- Walking distance to the beach
- Sea and mountain views



















Site Plan





# Master Plan







## Floor plans

Two bedroom maisonettes

#### Ground floor



1<sup>st</sup> floor



#### Maisonette No. 01

Internal area: 105 m<sup>2</sup>
Covered veranda: 17 m<sup>2</sup>
Uncovered veranda: 18 m<sup>2</sup>

Total area: 140 m<sup>2</sup> Plot size: 200 m<sup>2</sup>

#### Maisonette No. 03

Internal area: 104 m<sup>2</sup>
Covered veranda: 18 m<sup>2</sup>
Uncovered veranda: 4 m<sup>2</sup>

Total area: 126 m<sup>2</sup> Plot size: 140 m<sup>2</sup>





### SCHEDULE

#### **Apartments**

| Apartmen<br>t<br>No. | Covered<br>area<br>m <sup>2</sup> | Bedrooms | Bathrooms | Roof<br>garden<br>m <sup>2</sup> | Storage<br>m <sup>2</sup> | Parking | Total<br>area<br>m² |  |
|----------------------|-----------------------------------|----------|-----------|-----------------------------