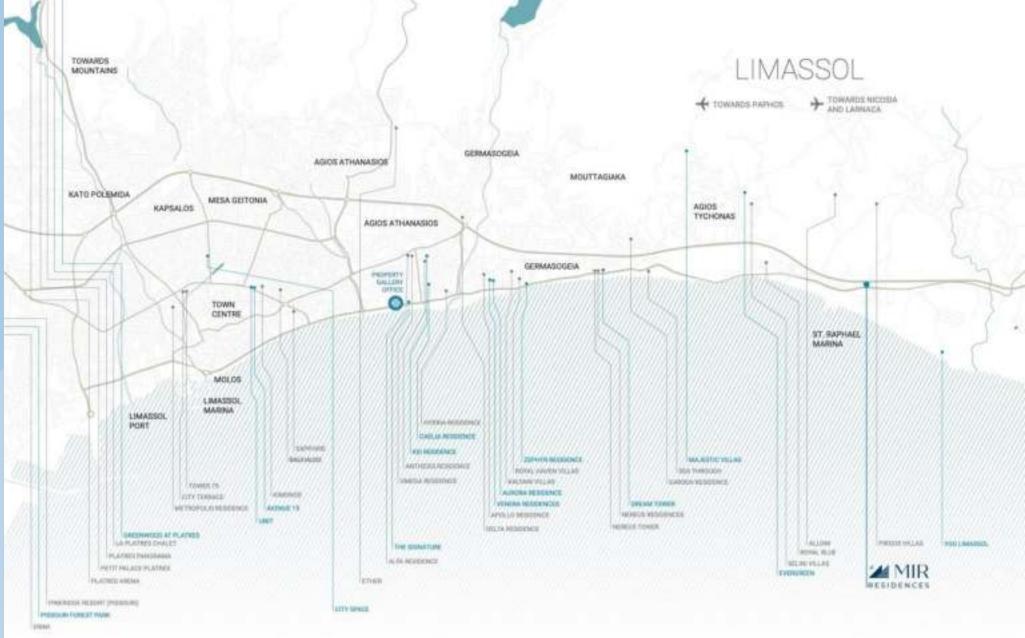

### Location

Residential complex MIR is meant to be the perfect place where you can take a break from the city and enjoy stunning sunsets from the comfort of your own private balcony or terrace.

MIR residences benefit from the amazing location - just a few minutes' drive from the centre of Limassol with all amenities (pharmacies, supermarkets etc) being around, fantastic sea views and steps away from Cyprus Blue flag beaches.

Our new property features a variety of units, including spacious 2-bedroom apartments and 2/3 bedroom multi-level maisonettes, all with breath-taking sea views. Each unit is designed with comfort, style, and convenience in mind, and we have paid special attention to the small details that make a big difference.

MIR residences offer a welcoming and family-friendly community thanks to its quiet and safe surroundings, easy access to the beach, swimming pool and fully-equipped playground for kids.