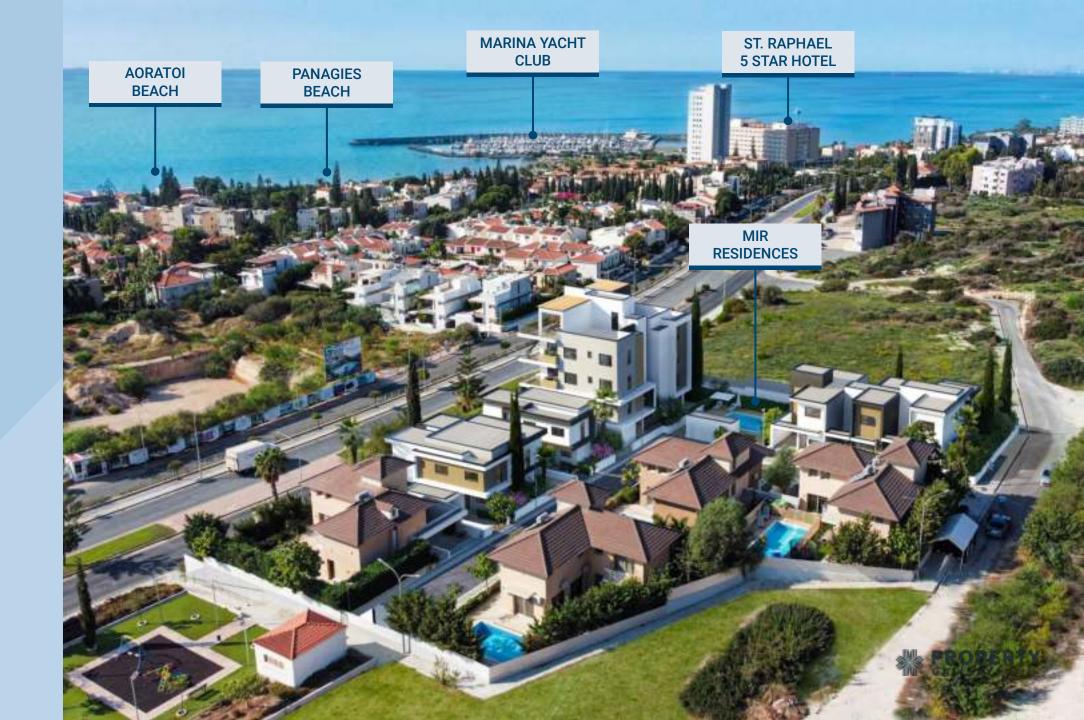

### Location

Residential complex MIR is meant to be the perfect place where you can take a break from the city and enjoy stunning sunsets from the comfort of your own private balcony or terrace.

MIR residences benefit from the amazing location - just a few minutes' drive from the centre of Limassol with all amenities (pharmacies, supermarkets etc) being around, fantastic sea views and steps away from Cyprus Blue flag beaches.

MIR residences offer a welcoming and family-friendly community thanks to its quiet and safe surroundings, easy access to the beach, swimming pool and fully-equipped playground for kids.