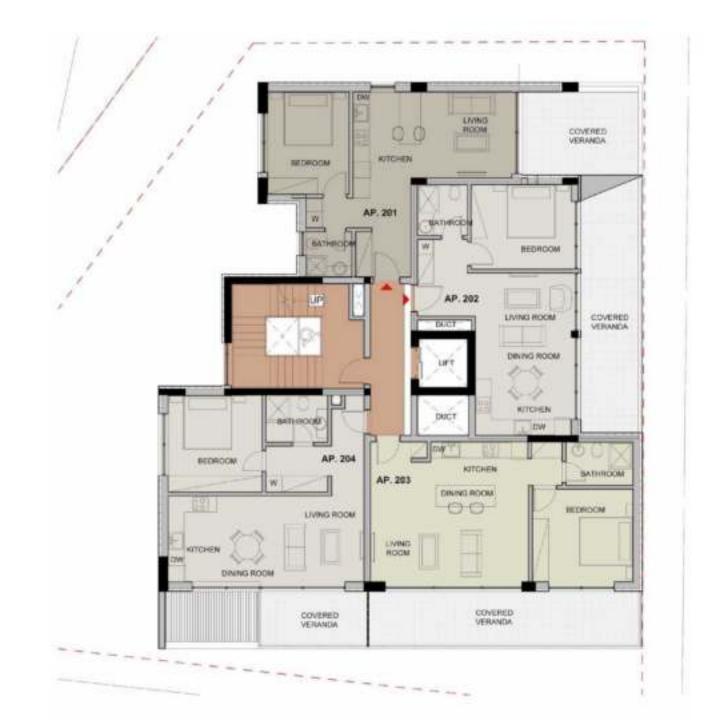

t term, as well as coordination of property management activities.



#### Interior design

We place great emphasis on the interior design of each of our units, providing our clients with the very best in comfort, luxury and contemporary living.



#### Landscaping

Our services include planting and garden development, creation of flower beds, construction of decorative stone paths, installation of pergolas and much more.







# Location







# Location





PLAYGROUND

SWIMMING POOL

**GREEN AREA** 







# Location

Germasogeia







# About

# INVESTMENT PROJECT Residential Complex

Gross plot area:

9.730<sub>m<sup>2</sup></sub>

Buildings:

4 blocks

Flats:

**67** apartments









# Master plan







Ground Floor









1<sup>st</sup> Floor









2<sup>nd</sup> Floor









3<sup>rd</sup> Floor







## SCHEDULE

Entire block for sale



| 11 /                                  | APARTMENT | BEDROOMS | INTERNAL<br>AREA (m²) | COVERED<br>VERANDA (m²) |
|---------------------------------------|-----------|----------|-----------------------|-------------------------|
| 1 <sup>st</sup> floor                 | 101       | 1        | 51                    | 13                      |
|                                       | 102       | 1        | 50                    | 20                      |
|                                       | 103       | 1        | 57                    | 20                      |
|                                       | 104       | 1        | 56                    | 8                       |
|