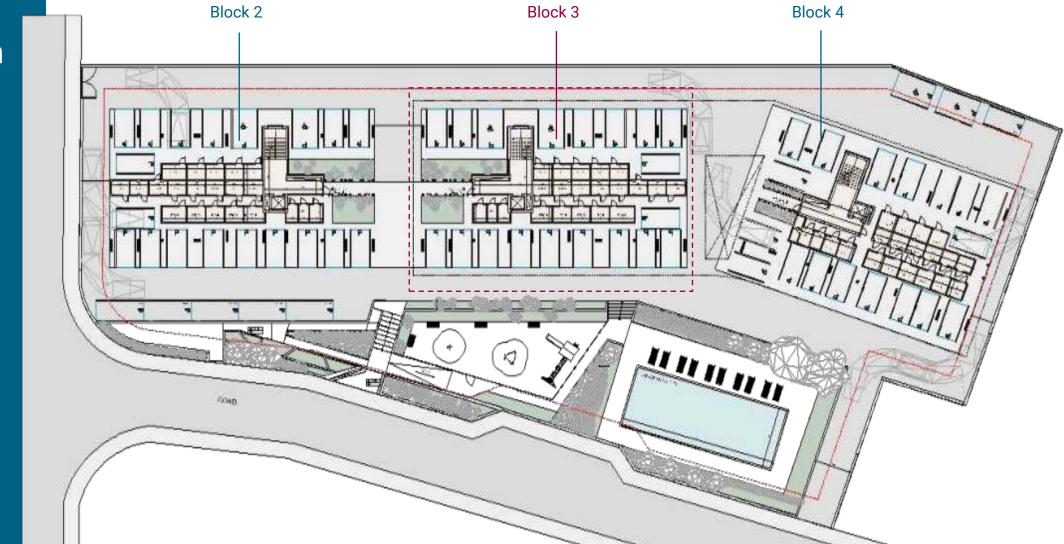

# Master plan

Ground Floor

1<sup>st</sup> Floor

2<sup>nd</sup> Floor

3<sup>rd</sup> Floor

Master plan