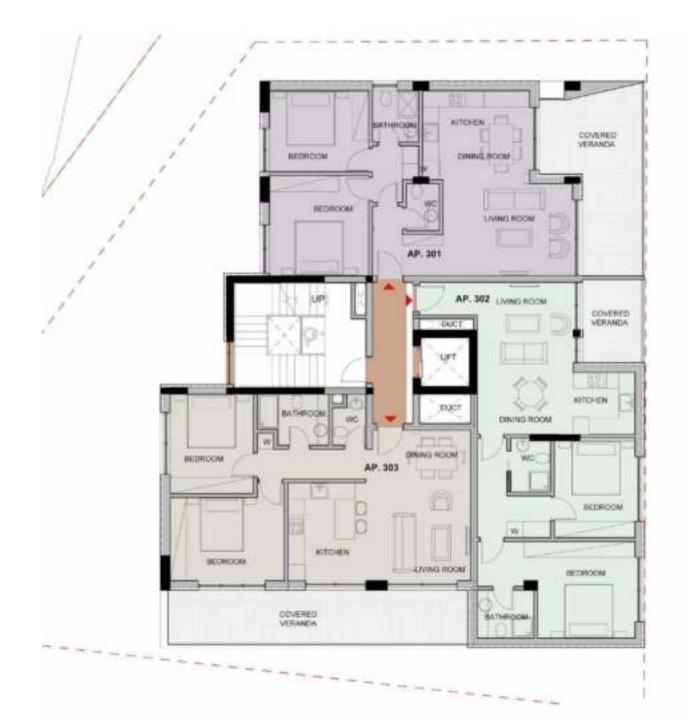

## SCHEDULE

Entire block for sale

| 11 /                                  | APARTMENT | BEDROOMS | INTERNAL<br>AREA (m²) | COVERED<br>VERANDA (m²) |
|---------------------------------------|-----------|----------|-----------------------|-------------------------|
| 1 <sup>st</sup> floor                 | 101       | 1        | 51                    | 13                      |
|                                       | 102       | 1        | 50                    | 20                      |
|                                       | 103       | 1        | 57                    | 20                      |
|                                       | 104       | 1        | 56                    | 8                       |
|                                       |           |          |                       |                         |
| 2 <sup>nd</sup> floor                 | 201       | 1        | 51                    | 13                      |
|                                       | 202       | 1        | 50                    | 20                      |
|                                       | 203       | 1        | 57                    | 20                      |
|                                       | 204       | 1        | 56                    | 8                       |
|                                       |           |          |                       |                         |
| 3 <sup>rd</sup> floor                 | 301       | 2        | 80                    | 20                      |
|                                       | 302       | 2        | 81                    | 7                       |
|                                       | 303       | 2        | 80                    | 23                      |
| Total common area 82 m <sup>2</sup>   |           |          |                       |                         |
| Total covered area 923 m <sup>2</sup> |           |          |                       |                         |

### 1<sup>st</sup> Floor

# Floor plan