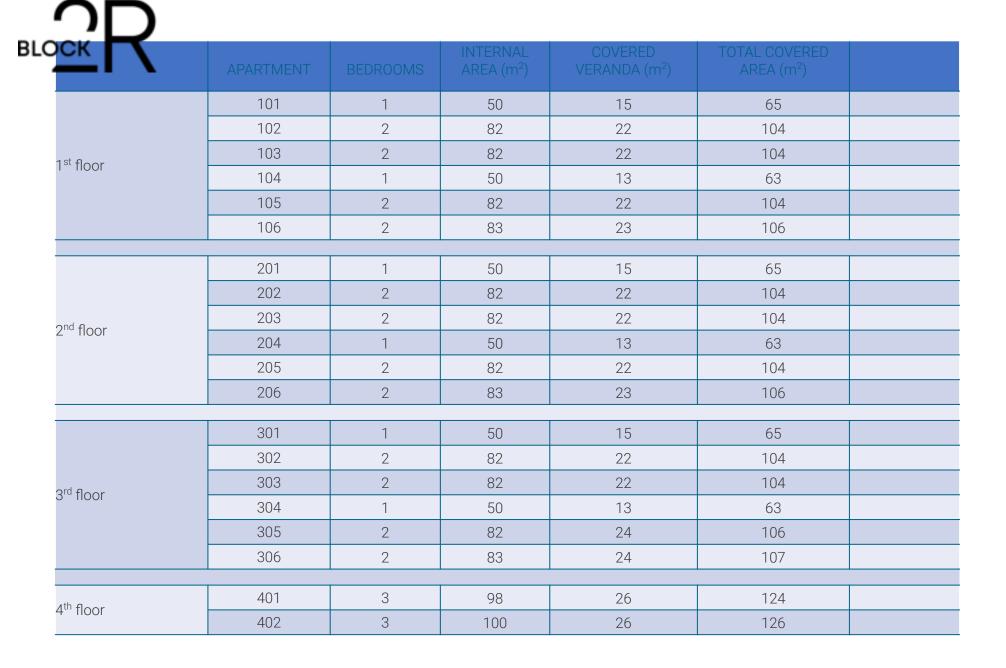

## SCHEDULE

Entire block for sale

|                            |            |                                       | INTERNAL               | COVERED                   |  |
|----------------------------|------------|---------------------------------------|------------------------|---------------------------|--|
|                            | APARTMENT  | BEDROOMS                              | AREA (m <sup>2</sup> ) | VERANDA (m <sup>2</sup> ) |  |
| 1st floor                  | 101        | 2                                     | 83                     | 23                        |  |
|                            | 102        | 2                                     | 82                     | 22                        |  |
|                            | 103        | 1                                     | 50                     | 13                        |  |
|                            | 104        | 2                                     | 82                     | 22                        |  |
|                            | 105        | 2                                     | 82                     | 22                        |  |
|                            | 106        | 1                                     | 50                     | 15                        |  |
|                            |            |                                       |                        |                           |  |
|                            | 201        | 2                                     | 83                     | 23                        |  |
|                            | 202        | 2                                     | 82                     | 22                        |  |
| 2nd floor                  | 203        | 1                                     | 50                     | 13                        |  |
| 2110 11001                 | 204        | 2                                     | 82                     | 22                        |  |
|                            | 205        | 2                                     | 82                     | 22                        |  |
|                            | 206        | 1                                     | 50                     | 15                        |  |
|                            |            | 1                                     |                        |                           |  |
| 3rd floor                  | 301        | 2                                     | 83                     | 23                        |  |
|                            | 302        | 2                                     | 82                     | 24                        |  |
|                            | 303        | 1                                     | 50                     | 13                        |  |
|                            | 304        | 2                                     | 82                     | 22                        |  |
|                            | 305        | 2                                     | 82                     | 22                        |  |
|                            | 306        | 1                                     | 50                     | 15                        |  |
|                            | 401        |                                       | 0.5                    | 00                        |  |
| 4th floor                  | 401<br>402 | 2 2                                   | 85<br>85               | 23 22                     |  |
|                            | 402        | Δ                                     | 80                     |                           |  |
| Total common area          |            |                                       |                        | 184 m <sup>2</sup>        |  |
| Total covered area 2.039 m |            |                                       |                        |                           |  |
|                            | ·          | · · · · · · · · · · · · · · · · · · · |                        | ·                         |  |