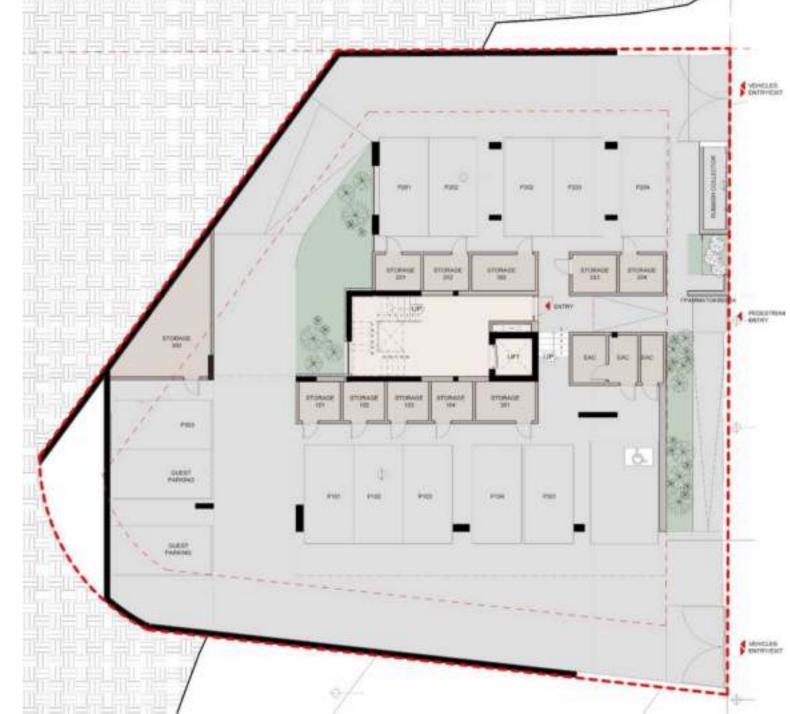

# Master plan

Ground Floor

1<sup>st</sup> Floor

2<sup>nd</sup> Floor

3<sup>rd</sup> Floor

Master plan