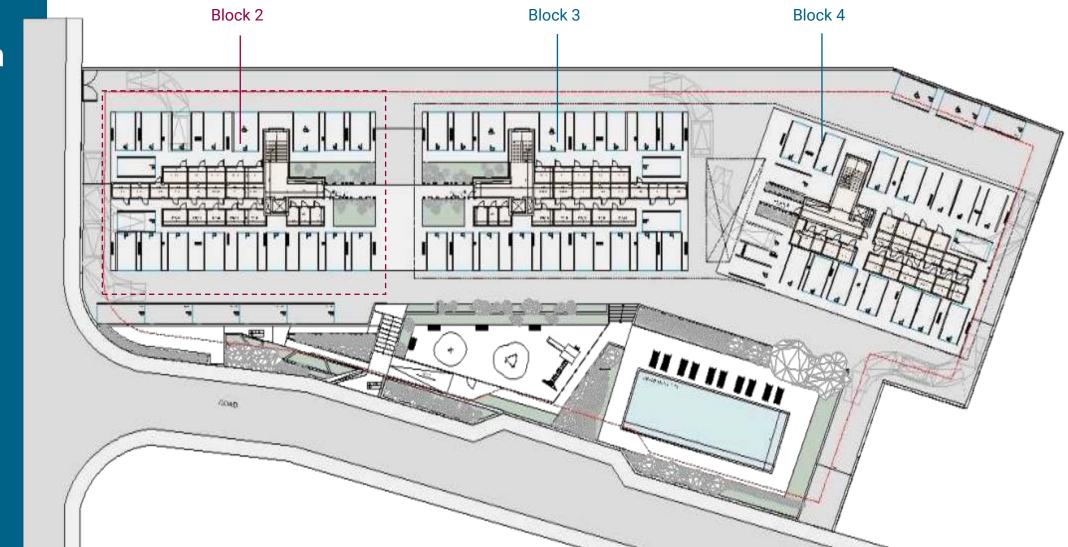

# INVESTMENT PROJECT Residential Complex

Gross plot area:

9.730<sub>m<sup>2</sup></sub>

Buildings:

4 blocks

Flats:

**67** apartments

# Master plan

Ground Floor

1<sup>st</sup> Floor

2<sup>nd</sup> Floor

3<sup>rd</sup> Floor

Master plan