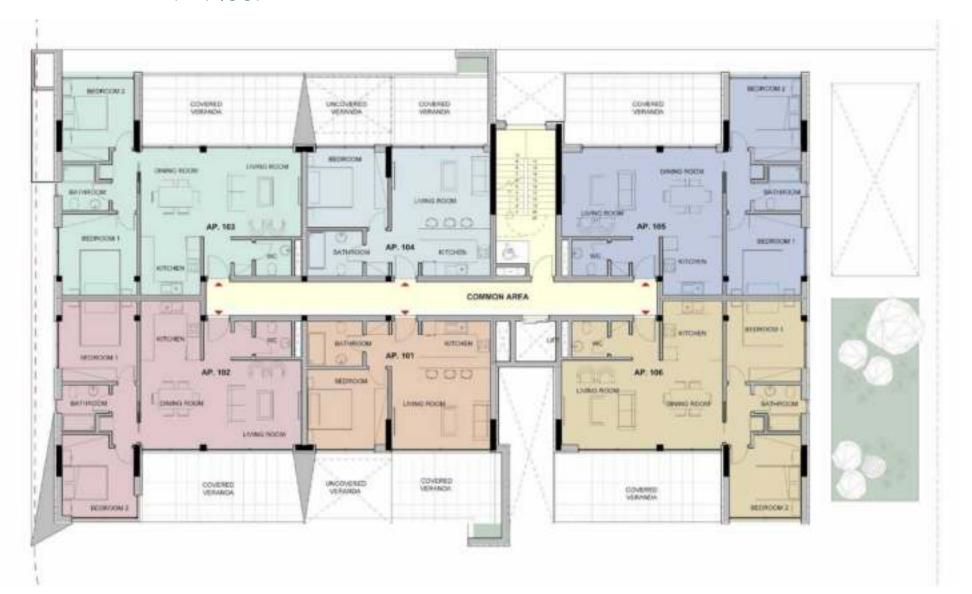

## SCHEDULE

Entire block for sale

|                            |            |                                       | INTERNAL               | COVERED                   |  |
|----------------------------|------------|---------------------------------------|------------------------|---------------------------|--|
|                            | APARTMENT  | BEDROOMS                              | AREA (m <sup>2</sup> ) | VERANDA (m <sup>2</sup> ) |  |
| 1st floor                  | 101        | 2                                     | 83                     | 23                        |  |
|                            | 102        | 2                                     | 82                     | 22                        |  |
|                            | 103        | 1                                     | 50                     | 13                        |  |
|                            | 104        | 2                                     | 82                     | 22                        |  |
|                            | 105        | 2                                     | 82                     | 22                        |  |
|                            | 106        | 1                                     | 50                     | 15                        |  |
|                            |            |                                       |                        |                           |  |
|                            | 201        | 2                                     | 83                     | 23                        |  |
|                            | 202        | 2                                     | 82                     | 22                        |  |
| 2nd floor                  | 203        | 1                                     | 50                     | 13                        |  |
| 2110 11001                 | 204        | 2                                     | 82                     | 22                        |  |
|                            | 205        | 2                                     | 82                     | 22                        |  |
|                            | 206        | 1                                     | 50                     | 15                        |  |
|                            |            | 1                                     |                        |                           |  |
| 3rd floor                  | 301        | 2                                     | 83                     | 23                        |  |
|                            | 302        | 2                                     | 82                     | 24                        |  |
|                            | 303        | 1                                     | 50                     | 13                        |  |
|                            | 304        | 2                                     | 82                     | 22                        |  |
|                            | 305        | 2                                     | 82                     | 22                        |  |
|                            | 306        | 1                                     | 50                     | 15                        |  |
|                            | 401        |                                       | 0.5                    | 00                        |  |
| 4th floor                  | 401<br>402 | 2 2                                   | 85<br>85               | 23 22                     |  |
|                            | 402        | Δ                                     | 80                     |                           |  |
| Total common area          |            |                                       |                        | 184 m <sup>2</sup>        |  |
| Total covered area 2.039 m |            |                                       |                        |                           |  |
|                            | ·          | · · · · · · · · · · · · · · · · · · · |                        | ·                         |  |