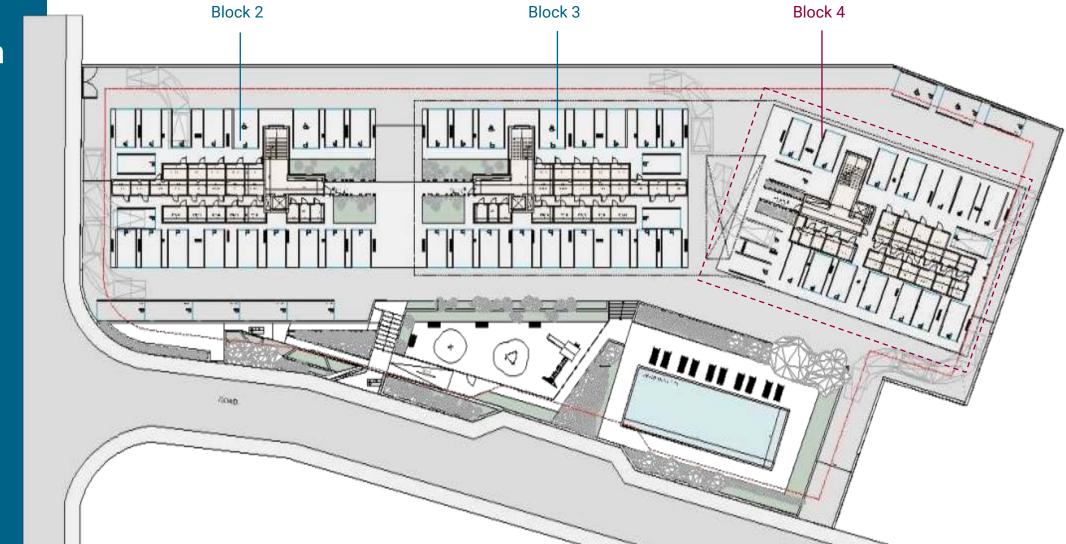

# Master plan

Ground Floor

1<sup>st</sup> Floor

2<sup>nd</sup> Floor

3<sup>rd</sup> Floor

Master plan