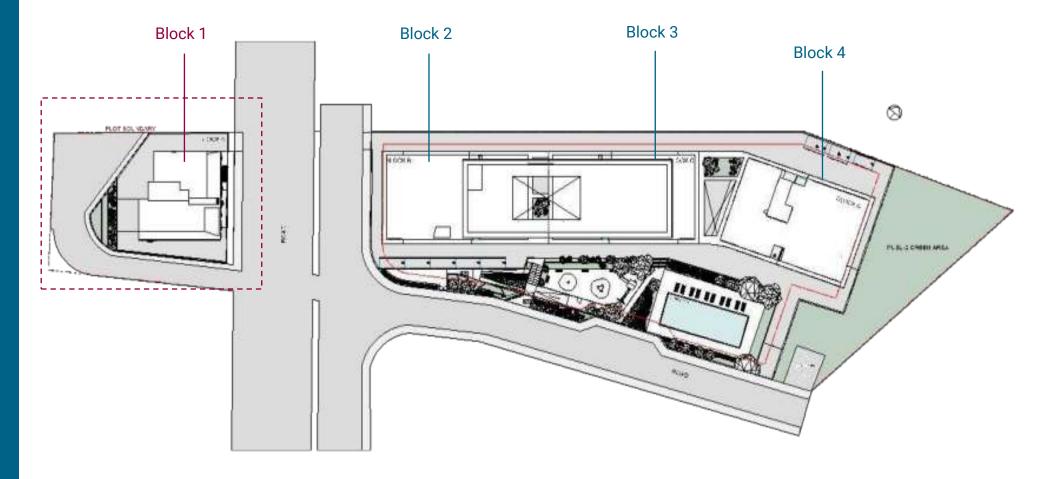

# INVESTMENT PROJECT Residential Complex

Gross plot area:

9.730<sub>m<sup>2</sup></sub>

Buildings:

4 blocks

Flats:

**67** apartments

# Master plan

Ground Floor

1<sup>st</sup> Floor

2<sup>nd</sup> Floor

3<sup>rd</sup> Floor

| Total plot area for residential construction | 6.009 m <sup>2</sup> |
|----------------------------------------------|----------------------|
| - Plot 1 area                                | 802 m <sup>2</sup>   |
|                                              |                      |
| Total number of apartments                   | 67 Apartments        |
| - Block A                                    | 11 Apartments        |
| - Block B                                    | 20 Apartments        |
| - Block C                                    | 20 Apartments        |
| - Block D                                    | 16 Apartments        |