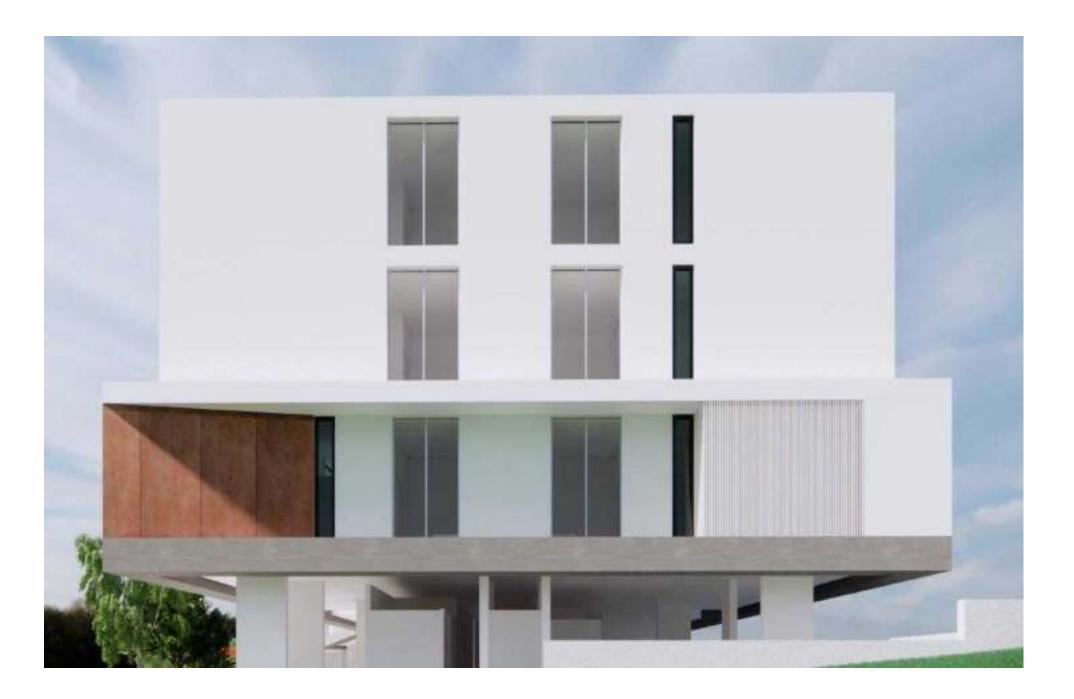

| 82                    | 18                      |  |
|                         |           | I        | I                     |                         |  |
| 3 <sup>rd</sup> floor   | 301       | 3        | 122                   | 35                      |  |
|                         | 302       | 3        | 110                   | 33                      |  |
|                         | 303       | 3        | 106                   | 24                      |  |
|                         | 304       | 2        | 82                    | 16                      |  |
| Total common area       |           |          |                       | 126 m <sup>2</sup>      |  |
| Total covered area 1.72 |           |          |                       |                         |  |





































| Total plot area for residential construction | 6.009 m <sup>2</sup> |
|----------------------------------------------|----------------------|
| - Plot 1 area                                | 802 m <sup>2</sup>   |
|                                              |                      |
| Total number of apartments                   | 67 Apartments        |
| - Block A                                    | 11 Apartments        |
| - Block B                                    | 20 Apartments        |
| - Block C                                    | 20 Apartments        |
| - Block D                                    | 16 Apartments        |