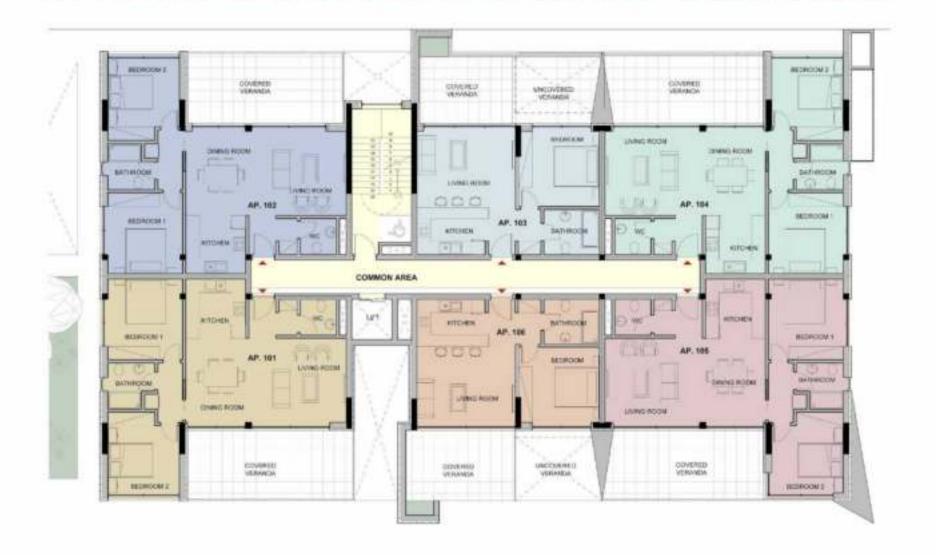

|                         |
| 3 <sup>rd</sup> floor                 | 301       | 2        | 80                    | 20                      |
|                                       | 302       | 2        | 81                    | 7                       |
|                                       | 303       | 2        | 80                    | 23                      |
| Total common area 82 m <sup>2</sup>   |           |          |                       |                         |
| Total covered area 923 m <sup>2</sup> |           |          |                       |                         |









Master plan







# BLOCK

#### 1<sup>st</sup> Floor

Floor plan







#### SCHEDULE

Available for sale per unit











Master plan









### 1<sup>st</sup> Floor

# Floor plan







## SCHEDULE

Entire block for sale



|                            |            |                                       | INTERNAL               | COVERED                   |  |
|----------------------------|------------|---------------------------------------|------------------------|---------------------------|--|
|                            | APARTMENT  | BEDROOMS                              | AREA (m <sup>2</sup> ) | VERANDA (m <sup>2</sup> ) |  |
| 1st floor                  | 101        | 2                                     | 83                     | 23                        |  |
|                            | 102        | 2                                     | 82                     | 22                        |  |
|                            | 103        | 1